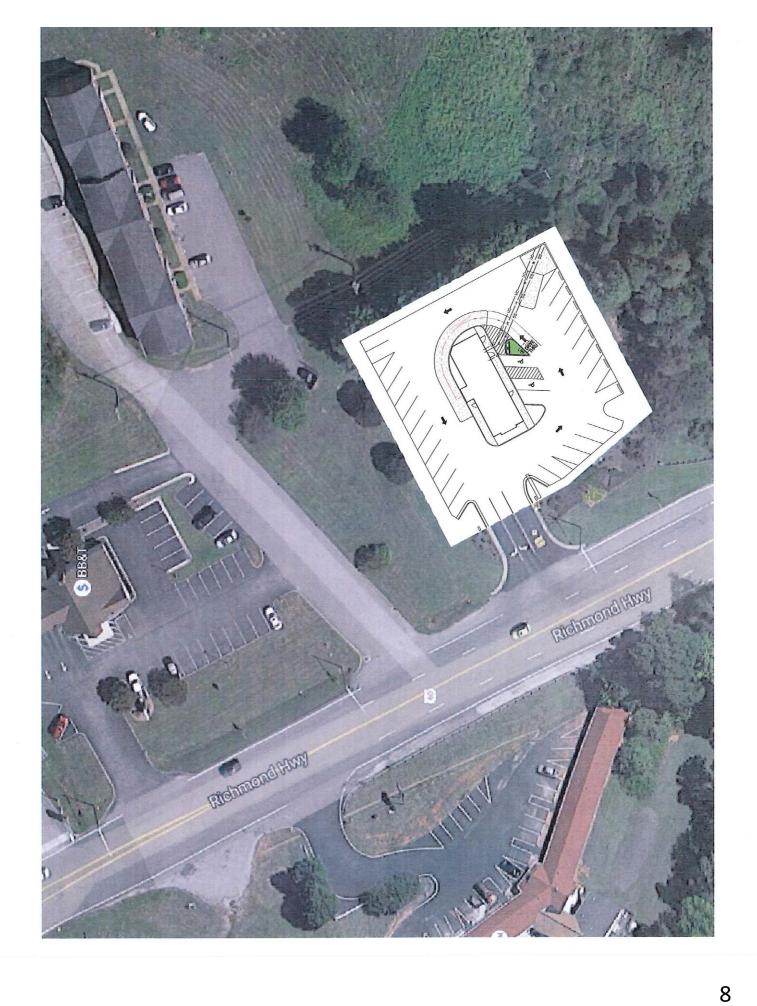

# McDonalds Rezoning Application (135 Richmond Highway)

April 7, 2017

Golden Arch Limited Partnership, through its signatory Scott Thompson and representative Scott Frye, has applied for what is effectively a rezoning of the McDonalds site at 135 Richmond Highway (TM#96A4-A-174B).

The property is zoned B-2 (Conditional) General Commercial District per an ordinance adopted on July 20, 1994. The applicant requests adjustments to condition 3 (add the option of screening the dumpster with masonry materials) and condition 4 (eliminating the prohibition on drive-through speakers) or that ordinance.

The property in question fronts on a primary highway that runs from the bypass to Main Street in the Town of Amherst, and beyond the corporate limits from Virginia Beach to Los Angeles. This area is obviously suited to businesses that serve the traveling public