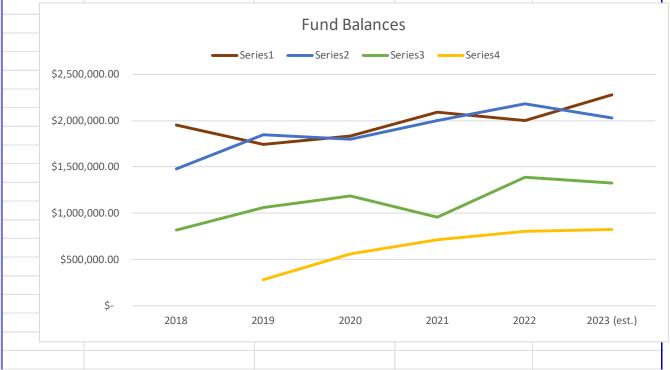

|
| 2016        | \$<br>1,203,035.00 | \$<br>1,191,623.00 | \$<br>726,216.00   |                  |
| 2017        | \$<br>1,458,055.00 | \$<br>1,360,124.00 | \$<br>946,198.00   |                  |
| 2018        | \$<br>1,954,032.00 | \$<br>1,477,324.00 | \$<br>819,116.00   |                  |
| 2019        | \$<br>1,743,817.00 | \$<br>1,848,141.00 | \$<br>1,063,572.00 | \$<br>280,479.00 |
| 2020        | \$<br>1,834,360.00 | \$<br>1,799,144.00 | \$<br>1,188,806.00 | \$<br>562,748.00 |
| 2021        | \$<br>2,089,532.00 | \$<br>1,997,481.00 | \$<br>960,340.00   | \$<br>716,372.00 |
| 2022        | \$<br>2,000,965.98 | \$<br>2,182,806.34 | \$<br>1,386,953.67 | \$<br>804,400.44 |
| 2023 (est.) | \$<br>2,277,359.00 | \$<br>2,029,488.00 | \$<br>1,325,380.00 | \$<br>825,096.00 |



| 2. 2. 2. 2. 2. 2. 2. 2. 2. 2. 2. 2. 2. 2